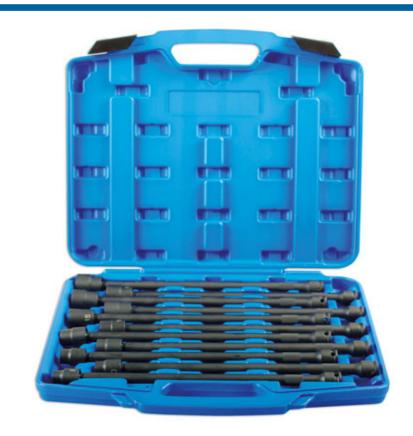

## Kreuzgelenk-Steckschlüsselsatz, 3/8"-Antrieb

Extended length universal joint socket set, single hex (6pt). A universal joint socket and generous 310mm length gives easy access to the most seemingly inaccessible jobs. The spring-loaded universal joint head rotates a full 360° so that it can adjust to the best angle. Designed for use with high-torque impact tools, this heavy duty set is made from chrome molybdenum with a black phosphate finish for corrosion resistance. A full set that includes all sizes from 9mm to 19mm presented in a sturdy carry case for portable tool protection and storage.

## **Additional Information**

- Kreuzgelenk-Steckschlüsselsatz metrisch
- Länge 310 mm
- 3/8"-Antrieb
- Größen: 9 mm, 10 mm, 11 mm, 12 mm, 13 mm, 14 mm, 15 mm, 16 mm, 17 mm, 18 mm, 19 mm
- · Aus Chrom-Molybdän-Stahl SCM440 in schwarz phosphatierter Ausführung